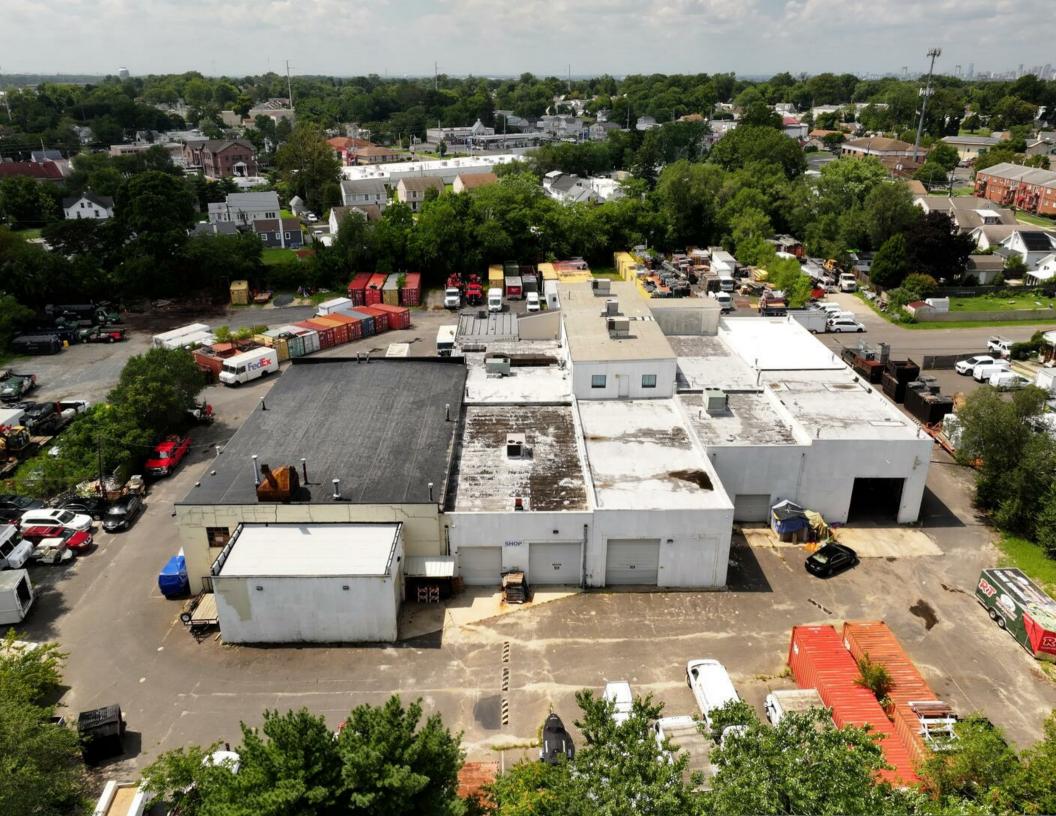

## INVESTMENT SUMMARY

Welcome to 82 E Browning Rd, a prime investment opportunity in Bellmawr, NJ, offering a versatile multi-tenanted warehouse property with a range of income-generating features. Situated just outside Philadelphia in a bustling working-class town, this property provides easy access to major highways including I-295, NJ Turnpike, and I-76, making it a convenient location for tenants and businesses alike.

This expansive property is nearly fully occupied, housing a diverse mix of local contractors, landscapers, car and truck repair businesses, self-storage tenants, and more. All tenants are on flexible one-year or month-to-month leases, providing the owner with significant flexibility to increase rents, modify lease terms to net leases, or reconfigure the tenant mix. Most tenants have been long-term occupants and are paying below market rent, offering an opportunity for immediate rent adjustments.

edE

- Industrial Outdoor Storage: Ideal for contractors and businesses needing space to store materials and equipment.
- Contractor and Self-Storage Containers: High demand with a waiting list for additional storage units, presenting immediate revenue growth potential.
- Multi-Bay Garage: Suitable for automotive and repair businesses.
- Additional Smaller Warehouse: Perfectly suited for a mechanic shop or similar operations.
- Low Maintenance: The property is fully fenced and requires minimal upkeep, ensuring a hassle-free ownership experience.
- Expansion Potential: With ample space to add more storage containers, there is significant potential to increase revenue. The current high demand for storage space and the waiting list for units underscore this opportunity.