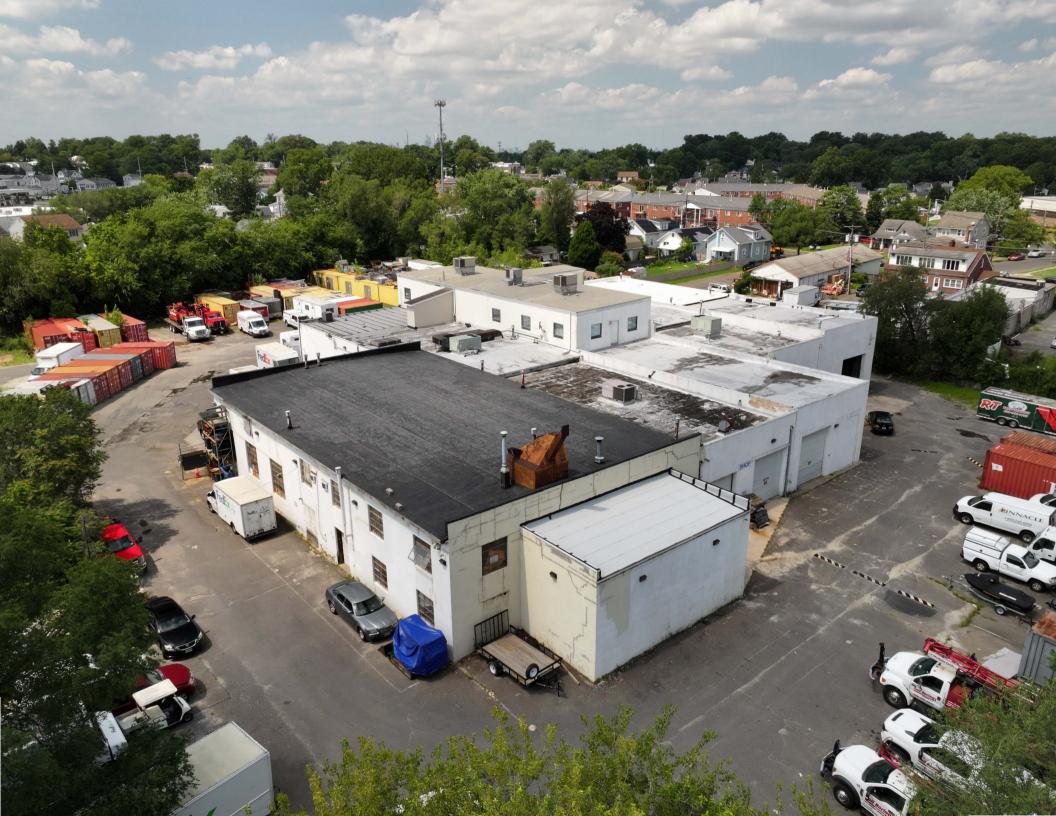

## INVESTMENT SUMMARY

Welcome to 82 E Browning Rd, a prime investment opportunity in Bellmawr, NJ, offering a versatile multi-tenanted warehouse property with a range of income-generating features. Situated just outside Philadelphia in a bustling working-class town, this property provides easy access to major highways including I-295, NJ Turnpike, and I-76, making it a convenient location for tenants and businesses alike.

This expansive property is nearly fully occupied, housing a diverse mix of local contractors, landscapers, car and truck repair businesses, self-storage tenants, and more. All tenants are on flexible one-year or month-to-month leases, providing the owner with significant flexibility to increase rents, modify lease terms to net leases, or reconfigure the tenant mix. Most tenants have been long-term occupants and are paying below market rent, offering an opportunity for immediate rent adjustments.

### PROPERTY SUMMARY

| Offering Price | \$4,500,000.00       |
|----------------|----------------------|
| Building SqFt  | 33,000 SqFt          |
| Lot Size (SF)  | 230,868.00 SqFt      |
| Parcel ID      | 04 00137-0000-00043  |
| Zoning Type    | INDUSTRIAL           |
| County         | Camden               |
| Frontage       | 171.00 Ft            |
| Coordinates    | 39.865079,-75.076271 |

edE

- Industrial Outdoor Storage: Ideal for contractors and businesses needing space to store materials and equipment.
- Contractor and Self-Storage Containers: High demand with a waiting list for additional storage units, presenting immediate revenue growth potential.
- Multi-Bay Garage: Suitable for automotive and repair businesses.
- Additional Smaller Warehouse: Perfectly suited for a mechanic shop or similar operations.
- Low Maintenance: The property is fully fenced and requires minimal upkeep, ensuring a hassle-free ownership experience.
- Expansion Potential: With ample space to add more storage containers, there is significant potential to increase revenue. The current high demand for storage space and the waiting list for units underscore this opportunity.