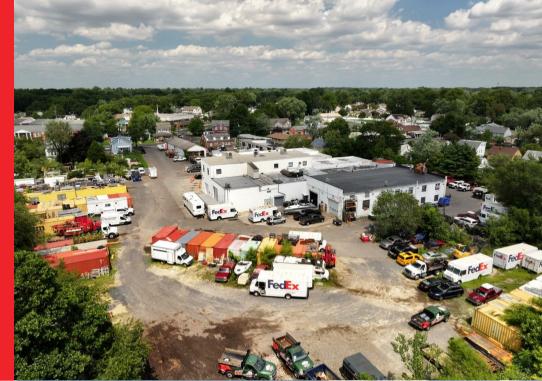

## INVESTMENT SUMMARY

Welcome to 82 E Browning Rd, a prime investment opportunity in Bellmawr, NJ, offering a versatile multi-tenanted warehouse property with a range of income-generating features. Situated just outside Philadelphia in a bustling working-class town, this property provides easy access to major highways including I-295, NJ Turnpike, and I-76, making it a convenient location for tenants and businesses alike.

This expansive property is nearly fully occupied, housing a diverse mix of local contractors, landscapers, car and truck repair businesses, self-storage tenants, and more. All tenants are on flexible one-year or month-to-month leases, providing the owner with significant flexibility to increase rents, modify lease terms to net leases, or reconfigure the tenant mix. Most tenants have been long-term occupants and are paying below market rent, offering an opportunity for immediate rent adjustments.

edE

- Industrial Outdoor Storage: Ideal for contractors and businesses needing space to store materials and equipment.
- Contractor and Self-Storage Containers: High demand with a waiting list for additional storage units, presenting immediate revenue growth potential.
- Multi-Bay Garage: Suitable for automotive and repair businesses.
- Additional Smaller Warehouse: Perfectly suited for a mechanic shop or similar operations.
- Low Maintenance: The property is fully fenced and requires minimal upkeep, ensuring a hassle-free ownership experience.
- Expansion Potential: With ample space to add more storage containers, there is significant potential to increase revenue. The current high demand for storage space and the waiting list for units underscore this opportunity.