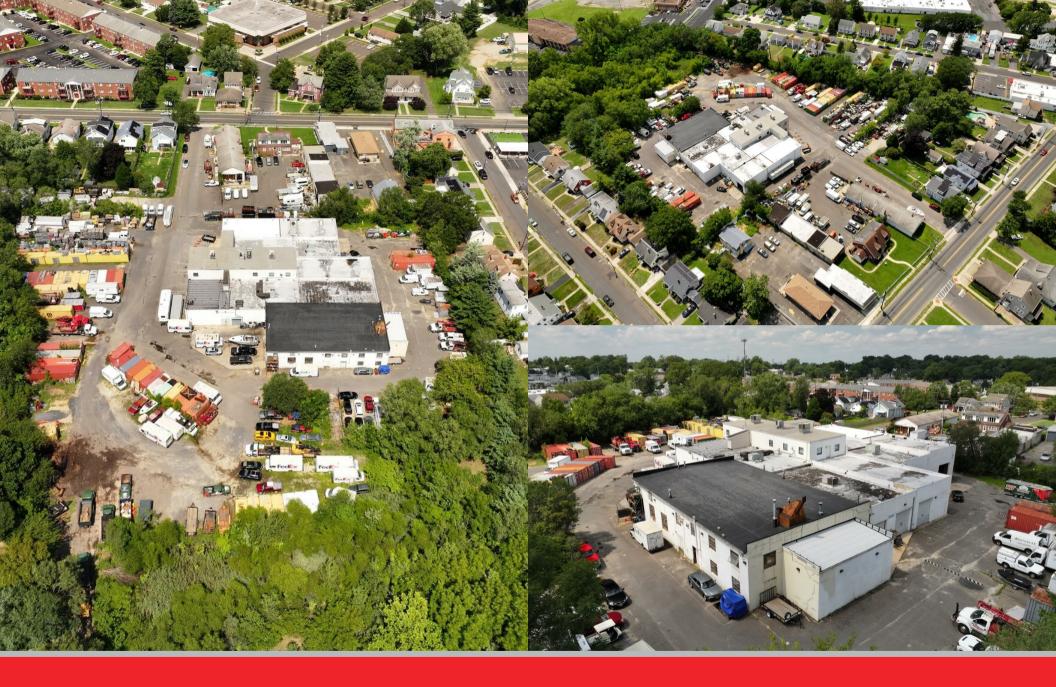

## INVESTMENT SUMMARY

Welcome to 82 E Browning Rd, a prime investment opportunity in Bellmawr, NJ, offering a versatile multi-tenanted warehouse property with a range of income-generating features. Situated just outside Philadelphia in a bustling working-class town, this property provides easy access to major highways including I-295, NJ Turnpike, and I-76, making it a convenient location for tenants and businesses alike.

This expansive property is nearly fully occupied, housing a diverse mix of local contractors, landscapers, car and truck repair businesses, self-storage tenants, and more. All tenants are on flexible one-year or month-to-month leases, providing the owner with significant flexibility to increase rents, modify lease terms to net leases, or reconfigure the tenant mix. Most tenants have been long-term occupants and are paying below market rent, offering an opportunity for immediate rent adjustments.

### PROPERTY SUMMARY

| Offering Price | \$4,500,000.00       |
|----------------|----------------------|
| Building SqFt  | 33,000 SqFt          |
| Lot Size (SF)  | 230,868.00 SqFt      |
| Parcel ID      | 04 00137-0000-00043  |
| Zoning Type    | INDUSTRIAL           |
| County         | Camden               |
| Frontage       | 171.00 Ft            |
| Coordinates    | 39.865079,-75.076271 |