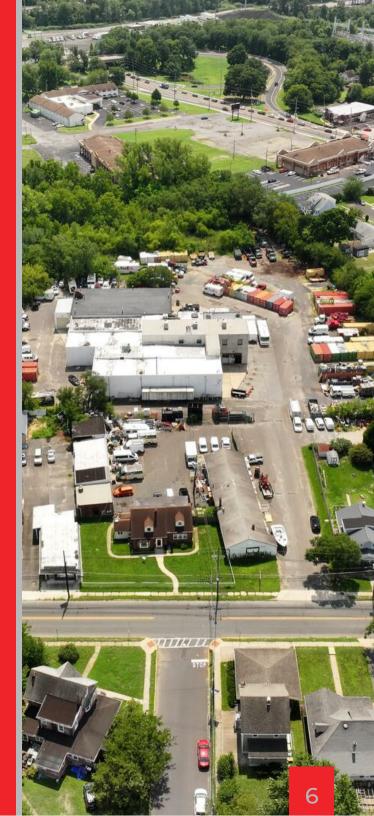

## INVESTMENT SUMMARY

Welcome to 82 E Browning Rd, a prime investment opportunity in Bellmawr, NJ, offering a versatile multi-tenanted warehouse property with a range of income-generating features. Situated just outside Philadelphia in a bustling working-class town, this property provides easy access to major highways including I-295, NJ Turnpike, and I-76, making it a convenient location for tenants and businesses alike.

This expansive property is nearly fully occupied, housing a diverse mix of local contractors, landscapers, car and truck repair businesses, self-storage tenants, and more. All tenants are on flexible one-year or month-to-month leases, providing the owner with significant flexibility to increase rents, modify lease terms to net leases, or reconfigure the tenant mix. Most tenants have been long-term occupants and are paying below market rent, offering an opportunity for immediate rent adjustments.