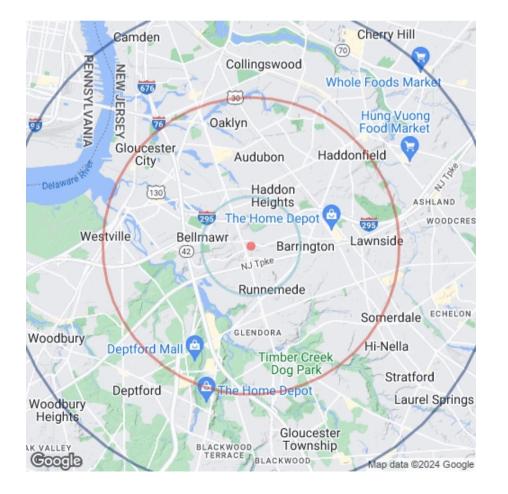

## LOCATION HIGHLIGHTS

- Prime Location for Logistics: Immediate access to major highways (I-295, Route 42, New Jersey Turnpike) offers efficient routes to Philadelphia, New York City, and key East Coast ports, ideal for logistics and distribution operations.
- Established Industrial Zone: Located within a well-established industrial area with surrounding businesses in manufacturing, warehousing, and distribution, creating a synergistic environment for industrial operations.
- Robust Utility Infrastructure: Equipped with essential utilities (high-capacity electricity, water, gas) and high-speed internet, supporting large-scale and modern industrial operations.
- Access to Major Markets: Close to major consumer markets in Philadelphia and the Northeastern corridor, providing a strategic advantage for goods distribution and last-mile delivery.
- Growth and Expansion Potential: Opportunities for site expansion or redevelopment, with ongoing infrastructure improvements expected to enhance accessibility and increase property value.
- Strong Workforce Accessibility: Proximity to residential areas provides access to a skilled labor force, with public transportation options ensuring reliable employee commutes.
- Supportive Business Environment Bellmawr and Camden County offer business-friendly policies, tax incentives, and grants aimed at attracting and retaining industrial enterprises, making it an attractive area for investment.
- Zoning and Permitting: The property is zoned for industrial use, ensuring compatibility with a wide range of industrial activities and streamlining the process for obtaining necessary permits.