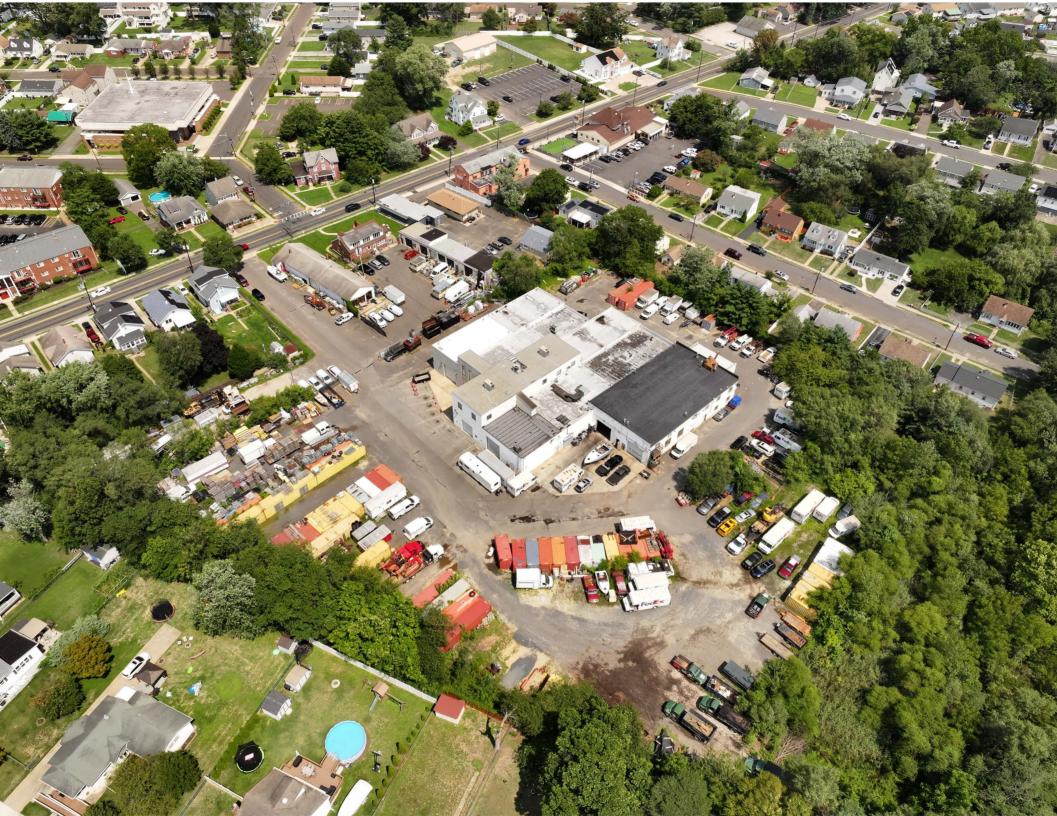

## INVESTMENT SUMMARY

Welcome to 82 E Browning Rd, a prime investment opportunity in Bellmawr, NJ, offering a versatile multi-tenanted warehouse property with a range of income-generating features. Situated just outside Philadelphia in a bustling working-class town, this property provides easy access to major highways including I-295, NJ Turnpike, and I-76, making it a convenient location for tenants and businesses alike.

This expansive property is nearly fully occupied, housing a diverse mix of local contractors, landscapers, car and truck repair businesses, self-storage tenants, and more. All tenants are on flexible one-year or month-to-month leases, providing the owner with significant flexibility to increase rents, modify lease terms to net leases, or reconfigure the tenant mix. Most tenants have been long-term occupants and are paying below market rent, offering an opportunity for immediate rent adjustments.

## LOCATION HIGHLIGHTS

- Prime Location for Logistics: Immediate access to major highways (I-295, Route 42, New Jersey Turnpike) offers efficient routes to Philadelphia, New York City, and key East Coast ports, ideal for logistics and distribution operations.
- Established Industrial Zone: Located within a well-established industrial area with surrounding businesses in manufacturing, warehousing, and distribution, creating a synergistic environment for industrial operations.
- Robust Utility Infrastructure: Equipped with essential utilities (high-capacity electricity, water, gas) and high-speed internet, supporting large-scale and modern industrial operations.
- Access to Major Markets: Close to major consumer markets in Philadelphia and the Northeastern corridor, providing a strategic advantage for goods distribution and last-mile delivery.
- Growth and Expansion Potential: Opportunities for site expansion or redevelopment, with ongoing infrastructure improvements expected to enhance accessibility and increase property value.
- Strong Workforce Accessibility: Proximity to residential areas provides access to a skilled labor force, with public transportation options ensuring reliable employee commutes.
- Supportive Business Environment Bellmawr and Camden County offer business-friendly policies, tax incentives, and grants aimed at attracting and retaining industrial enterprises, making it an attractive area for investment.
- Zoning and Permitting: The property is zoned for industrial use, ensuring compatibility with a wide range of industrial activities and streamlining the process for obtaining necessary permits.